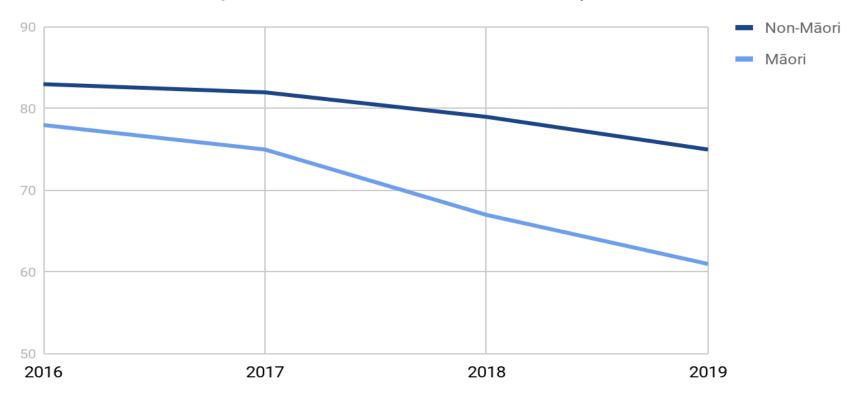

#### Trends in condom use

2016 - 2019

Non-Māori MSM- 9.6% decrease

Māori MSM - 21.7% decrease