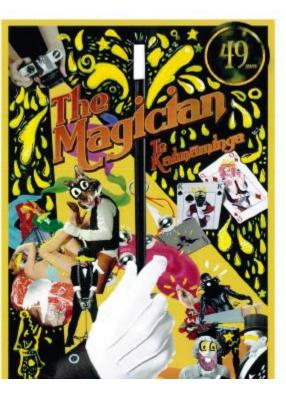

# The Magician Te Kaimāminga

Magical and mysterio The Magician makes t And breaks them. A master at the sleigh Making even the larg Leaving you spellbou There's just one thing Say the magic word.

- · Rede be tigtel by the sect along.
- · Fode to High Try ting melens abo.
- Reds jestright? Addishets red utters