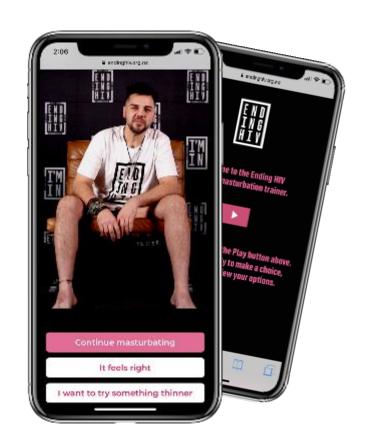

#### The Masturbation Trainer

- an interactive, pick-a-path experience, using a live model who masturbates with the viewer
- starting with a standard 56mm condom users interact by clicking buttons like:

"It feels too tight" or "I want to try something thinner"

Interaction

5500 video views 88-99% play rate

Don't know where to start?

Scan the QR code to watch our

Condom Masturbation Trainer videos
by scanning the QR code below.