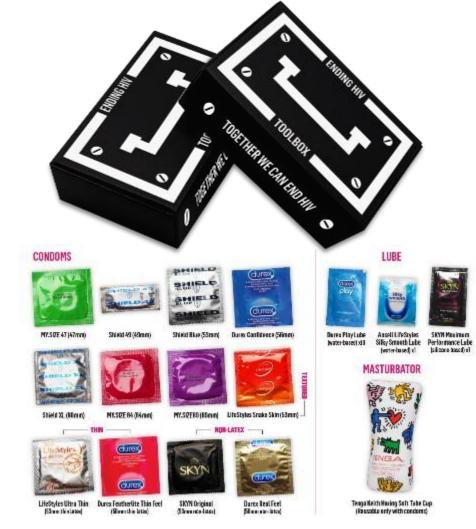

#### The Condom Toolbox

Free to GBM and trans people aged 16-20 in New Zealand

#### Each kit contains:

- 12 condoms in different sizes and materials
- Three types of lube
- Masturbation toy